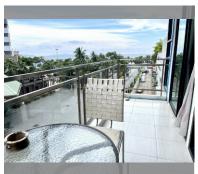

Condo for sale 1 bedroom 52 m<sup>2</sup> in Neo Condominium, Pattaya

## **UNIT PARAMETERS:**

| UID                | FS-98683         |
|--------------------|------------------|
| quota              | foreign quota    |
| type               | 1 bedroom        |
| size               | 52m <sup>2</sup> |
| floor              | 5                |
| view               | sea view         |
| transfer fee payer | 50/50            |

| district    | Jomtien       |
|-------------|---------------|
| buildings   | 2             |
| floors      | 6             |
| built in    | 2011          |
| maintenance | ₿ 18,720/year |