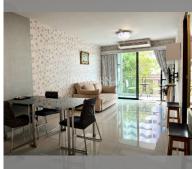

Condo for sale 1 bedroom 52 m<sup>2</sup> in Neo Condominium, Pattaya

## **UNIT PARAMETERS:**

| UID                | FS-98683         |
|--------------------|------------------|
| quota              | foreign quota    |
| type               | 1 bedroom        |
| size               | 52m <sup>2</sup> |
| floor              | 5                |
| view               | sea view         |
| transfer fee payer | 50/50            |

| district    | Jomtien       |
|-------------|---------------|
| buildings   | 2             |
| floors      | 6             |
| built in    | 2011          |
| maintenance | ₿ 18,720/year |