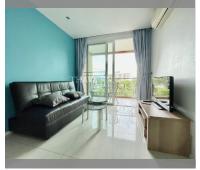

Condo for sale 1 bedroom 37 m<sup>2</sup> in Atlantis Condo Resort, Pattaya

## **UNIT PARAMETERS:**

| UID                | FS-56860      |
|--------------------|---------------|
| quota              | foreign quota |
| type               | 1 bedroom     |
| size               | 37m²          |
| floor              | 3             |
| view               | city view     |
| transfer fee payer | On Buyer      |