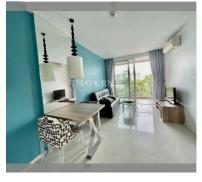

Condo for sale 1 bedroom 37 m<sup>2</sup> in Atlantis Condo Resort, Pattaya

## **UNIT PARAMETERS:**

| UID                | FS-56860      |
|--------------------|---------------|
| quota              | foreign quota |
| type               | 1 bedroom     |
| size               | 37m²          |
| floor              | 3             |
| view               | city view     |
| transfer fee payer | On Buyer      |