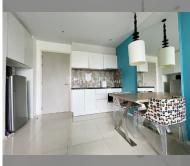

Condo for sale 1 bedroom 37 m<sup>2</sup> in Atlantis Condo Resort, Pattaya

## **UNIT PARAMETERS:**

| UID                | FS-56860      |
|--------------------|---------------|
| quota              | foreign quota |
| type               | 1 bedroom     |
| size               | 37m²          |
| floor              | 3             |
| view               | city view     |
| transfer fee payer | On Buyer      |