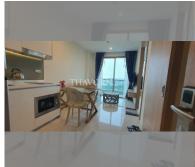

Condo for sale 1 bedroom 35 m<sup>2</sup> in The Riviera Jomtien, Pattaya

## **UNIT PARAMETERS:**

| UID                | FS-55678               |
|--------------------|------------------------|
| quota              | thai quota             |
| type               | 1 bedroom              |
| size               | 35m <sup>2</sup>       |
| floor              | 27                     |
| view               | city view              |
| transfer fee payer | Buyer and seller 50/50 |