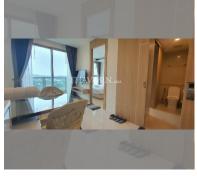

Condo for sale 1 bedroom 35 m<sup>2</sup> in The Riviera Jomtien, Pattaya

## **UNIT PARAMETERS:**

| UID                | FS-55678               |
|--------------------|------------------------|
| quota              | thai quota             |
| type               | 1 bedroom              |
| size               | 35m <sup>2</sup>       |
| floor              | 27                     |
| view               | city view              |
| transfer fee payer | Buyer and seller 50/50 |