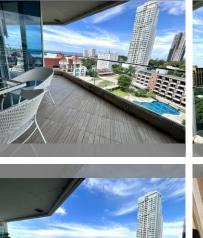

# **THAVORN ASIA PROPERTY**

Condo for sale 2 bedroom 92.45 m<sup>2</sup> in The Cliff, Pattaya

Title: Inviting 2-bedroom Condo (92.45 m<sup>2</sup>) for Sale in The Cliff, Pattaya Discover the perfect combination of comfort and location with this enticing 2-bedroom condo in The Cliff, one of the renown residential complexes in Pattaya, situated in the prime Pratumnak district. Offered at an attractive price of 5,400,000, this property is an opportunity not to be missed. A getaway where urban excitement meets beachside tranquillity, this 9th-floor condo is located in a 27-story building. It spans an area of 92.45 m<sup>2</sup>, offering plenty of space to unwind or to host gatherings. It comes fully furnished, providing you with all the comforts you need. The property is under company ownership, ensuring a smooth and hassle-free transaction. With this ...

#### UNIT PARAMETERS:

| UID                | FS-55528            |
|--------------------|---------------------|
| quota              | company ownership   |
| type               | 2 bedroom           |
| size               | 92.45m <sup>2</sup> |
| floor              | 9                   |
| view               | sea view            |
| transfer fee payer | Buyer               |

### FACILITIES:

General information: highrise, meters to beach: 400, minutes to beach: 5, underground parking, open parking. Swimming pool: swimming pool, kids pool, water slides, waterfall, sunbathing area. Chill zone: chill zone, garden, barbeque areas.