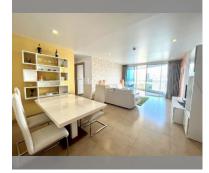

# **THAVORN ASIA PROPERTY**

Condo for sale 2 bedroom 92.45 m<sup>2</sup> in The Cliff, Pattaya

Title: Inviting 2-bedroom Condo (92.45 m<sup>2</sup>) for Sale in The Cliff, Pattaya Discover the perfect combination of comfort and location with this enticing 2-bedroom condo in The Cliff, one of the renown residential complexes in Pattaya, situated in the prime Pratumnak district. Offered at an attractive price of 5,400,000, this property is an opportunity not to be missed. A getaway where urban excitement meets beachside tranquillity, this 9th-floor condo is located in a 27-story building. It spans an area of 92.45 m<sup>2</sup>, offering plenty of space to unwind or to host gatherings. It comes fully furnished, providing you with all the comforts you need. The property is under company ownership, ensuring a smooth and hassle-free transaction. With this ...

#### UNIT PARAMETERS:

| UID                | FS-55528            |
|--------------------|---------------------|
| quota              | company ownership   |
| type               | 2 bedroom           |
| size               | 92.45m <sup>2</sup> |
| floor              | 9                   |
| view               | sea view            |
| transfer fee payer | Buyer               |