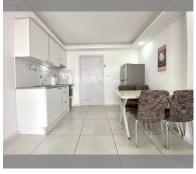

Condo for sale 1 bedroom 38 m<sup>2</sup> in Siam Oriental Tropical Garden, Pattaya

## **UNIT PARAMETERS:**

| UID   | FS-240050         |
|-------|-------------------|
| quota | company ownership |
| type  | 1 bedroom         |
| size  | 38m²              |
| floor | 5                 |
| view  | city view         |