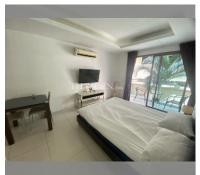

Condo for sale studio 27.19 m<sup>2</sup> in C View Residence Pattaya, Pattaya

## **UNIT PARAMETERS:**

| UID                | FS-240005          |
|--------------------|--------------------|
| quota              | foreign quota      |
| type               | studio             |
| size               | 27.19m²            |
| floor              | 2                  |
| view               | garden view        |
| quality            | fair               |
| equipment          | furniture, kitchen |
|                    | appliances         |
| transfer fee payer | 50/50              |

## **FACILITIES:**

General information: boutique, meters to

beach: 350, minutes to beach: 5,

underground parking.

Swimming pool: rooftop pool.

Chill zone: garden.

Other: lobby, CCTV, security.

made with unit4u.link 2024-05-21 22:21:09