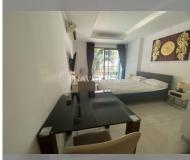

## **UNIT PARAMETERS:**

| UID                | FS-240005          |
|--------------------|--------------------|
| quota              | foreign quota      |
| type               | studio             |
| size               | 27.19m²            |
| floor              | 2                  |
| view               | garden view        |
| quality            | fair               |
| equipment          | furniture, kitchen |
|                    | appliances         |
| transfer fee payer | 50/50              |