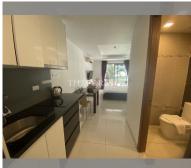

## **UNIT PARAMETERS:**

| UID                | FS-240005          |
|--------------------|--------------------|
| quota              | foreign quota      |
| type               | studio             |
| size               | 27.19m²            |
| floor              | 2                  |
| view               | garden view        |
| quality            | fair               |
| equipment          | furniture, kitchen |
|                    | appliances         |
| transfer fee payer | 50/50              |

## **FACILITIES:**

General information: boutique, meters to

beach: 350, minutes to beach: 5,

underground parking.

Swimming pool: rooftop pool.

Chill zone: garden.

Other: lobby, CCTV, security.

made with unit4u.link 2024-05-21 22:21:09