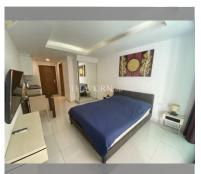

Condo for sale studio 27.52 m<sup>2</sup> in C View Residence Pattaya, Pattaya

## **UNIT PARAMETERS:**

| UID                | FS-240004           |
|--------------------|---------------------|
| quota              | foreign quota       |
| type               | studio              |
| size               | 27.52m <sup>2</sup> |
| floor              | 2                   |
| view               | garden view         |
| quality            | fair                |
| equipment          | furniture, kitchen  |
|                    | appliances          |
| transfer fee payer | 50/50               |