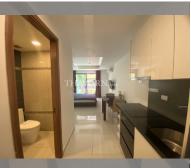

## **UNIT PARAMETERS:**

| UID                | FS-240004           |
|--------------------|---------------------|
| quota              | foreign quota       |
| type               | studio              |
| size               | 27.52m <sup>2</sup> |
| floor              | 2                   |
| view               | garden view         |
| quality            | fair                |
| equipment          | furniture, kitchen  |
|                    | appliances          |
| transfer fee payer | 50/50               |