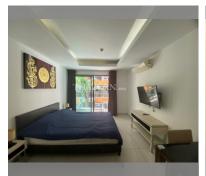

## **UNIT PARAMETERS:**

| UID                | FS-240004           |
|--------------------|---------------------|
| quota              | foreign quota       |
| type               | studio              |
| size               | 27.52m <sup>2</sup> |
| floor              | 2                   |
| view               | garden view         |
| quality            | fair                |
| equipment          | furniture, kitchen  |
|                    | appliances          |
| transfer fee payer | 50/50               |

## **FACILITIES:**

General information: boutique, meters to

beach: 350, minutes to beach: 5,

underground parking.

Swimming pool: rooftop pool.

Chill zone: garden.

Other: lobby, CCTV, security.

made with unit4u.link 2024-05-22 14:24:05