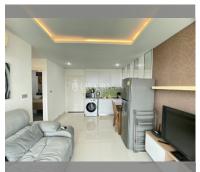

Condo for sale 1 bedroom 35.09 m<sup>2</sup> in Amazon Residence, Pattaya

## **UNIT PARAMETERS:**

| UID                | FS-239998           |
|--------------------|---------------------|
| quota              | foreign quota       |
| type               | 1 bedroom           |
| size               | 35.09m <sup>2</sup> |
| floor              | 7                   |
| view               | city view           |
| transfer fee payer | 50/50               |