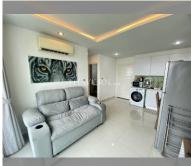

Condo for sale 1 bedroom 35.09 m<sup>2</sup> in Amazon Residence, Pattaya

## **UNIT PARAMETERS:**

| UID                | FS-239998           |
|--------------------|---------------------|
| quota              | foreign quota       |
| type               | 1 bedroom           |
| size               | 35.09m <sup>2</sup> |
| floor              | 7                   |
| view               | city view           |
| transfer fee payer | 50/50               |