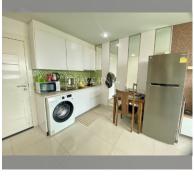

Condo for sale 1 bedroom 35.09 m<sup>2</sup> in Amazon Residence, Pattaya

## **UNIT PARAMETERS:**

| UID                | FS-239998           |
|--------------------|---------------------|
| quota              | foreign quota       |
| type               | 1 bedroom           |
| size               | 35.09m <sup>2</sup> |
| floor              | 7                   |
| view               | city view           |
| transfer fee payer | 50/50               |