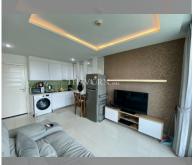

Condo for sale 1 bedroom 35.09 m<sup>2</sup> in Amazon Residence, Pattaya

## **UNIT PARAMETERS:**

| UID                | FS-239998           |
|--------------------|---------------------|
| quota              | foreign quota       |
| type               | 1 bedroom           |
| size               | 35.09m <sup>2</sup> |
| floor              | 7                   |
| view               | city view           |
| transfer fee payer | 50/50               |