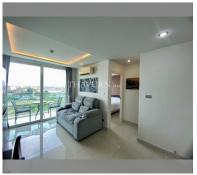

Condo for sale 1 bedroom 35.09 m<sup>2</sup> in Amazon Residence, Pattaya

## **UNIT PARAMETERS:**

| UID                | FS-239998           |
|--------------------|---------------------|
| quota              | foreign quota       |
| type               | 1 bedroom           |
| size               | 35.09m <sup>2</sup> |
| floor              | 7                   |
| view               | city view           |
| transfer fee payer | 50/50               |