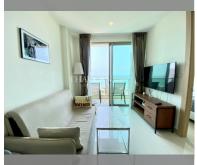

Condo for sale 1 bedroom 35 m<sup>2</sup> in The Riviera Jomtien, Pattaya

## **UNIT PARAMETERS:**

| UID   | FS-239996         |
|-------|-------------------|
| quota | company ownership |
| type  | 1 bedroom         |
| size  | 35m²              |
| floor | 28                |
| view  | sea view          |