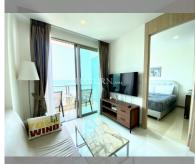

Condo for sale 1 bedroom 35 m<sup>2</sup> in The Riviera Jomtien, Pattaya

## **UNIT PARAMETERS:**

| UID   | FS-239996         |
|-------|-------------------|
| quota | company ownership |
| type  | 1 bedroom         |
| size  | 35m²              |
| floor | 28                |
| view  | sea view          |