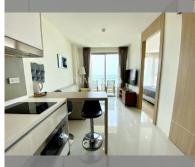

Condo for sale 1 bedroom 35 m<sup>2</sup> in The Riviera Jomtien, Pattaya

## **UNIT PARAMETERS:**

| UID   | FS-239996         |
|-------|-------------------|
| quota | company ownership |
| type  | 1 bedroom         |
| size  | 35m²              |
| floor | 28                |
| view  | sea view          |