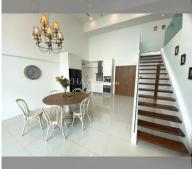

Condo for sale 2 bedroom 139 m<sup>2</sup> in The Sanctuary, Pattaya

## **UNIT PARAMETERS:**

| UID                | FS-239995            |
|--------------------|----------------------|
| quota              | thai quota           |
| type               | 2 bedroom            |
| size               | 139m²                |
| floor              | 7                    |
| view               | city view            |
| quality            | good                 |
| equipment          | furniture, household |
|                    | appliances, kitchen  |
|                    | appliances           |
| transfer fee payer | Included all fees    |
|                    |                      |

## **FACILITIES:**

General information: boutique,

underground parking.

Swimming pool: swimming pool. Chill zone: chill zone, garden.

Health zone: gym, sauna.

Other: lobby, kids playgarden, CCTV,

security, minimart.