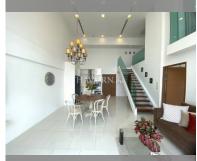

Condo for sale 2 bedroom 139 m<sup>2</sup> in The Sanctuary, Pattaya

## **UNIT PARAMETERS:**

| UID                | FS-239995            |
|--------------------|----------------------|
| quota              | thai quota           |
| type               | 2 bedroom            |
| size               | 139m²                |
| floor              | 7                    |
| view               | city view            |
| quality            | good                 |
| equipment          | furniture, household |
|                    | appliances, kitchen  |
|                    | appliances           |
| transfer fee payer | Included all fees    |
|                    |                      |

## **FACILITIES:**

General information: boutique,

underground parking.

Swimming pool: swimming pool. Chill zone: chill zone, garden.

Health zone: gym, sauna.

Other: lobby, kids playgarden, CCTV,

security, minimart.