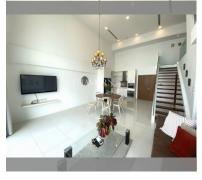

Condo for sale 2 bedroom 139 m<sup>2</sup> in The Sanctuary, Pattaya

## **UNIT PARAMETERS:**

| UID                | FS-239995            |
|--------------------|----------------------|
| quota              | thai quota           |
| type               | 2 bedroom            |
| size               | 139m²                |
| floor              | 7                    |
| view               | city view            |
| quality            | good                 |
| equipment          | furniture, household |
|                    | appliances, kitchen  |
|                    | appliances           |
| transfer fee payer | Included all fees    |
|                    |                      |

## **FACILITIES:**

General information: boutique,

underground parking.

Swimming pool: swimming pool. Chill zone: chill zone, garden.

Health zone: gym, sauna.

Other: lobby, kids playgarden, CCTV,

security, minimart.