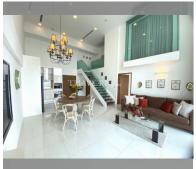

Condo for sale 2 bedroom 139 m<sup>2</sup> in The Sanctuary, Pattaya

## **UNIT PARAMETERS:**

| UID                | FS-239995            |
|--------------------|----------------------|
| quota              | thai quota           |
| type               | 2 bedroom            |
| size               | 139m²                |
| floor              | 7                    |
| view               | city view            |
| quality            | good                 |
| equipment          | furniture, household |
|                    | appliances, kitchen  |
|                    | appliances           |
| transfer fee payer | Included all fees    |
|                    |                      |