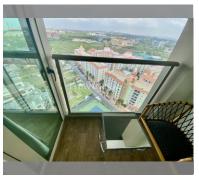

## UNIT PARAMETERS:

| UID       | FS-239994            |
|-----------|----------------------|
| quota     | company ownership    |
| type      | 1 bedroom            |
| size      | 29.68m <sup>2</sup>  |
| floor     | 20                   |
| view      | city view            |
| quality   | good                 |
| equipment | furniture, household |
|           | appliances, kitchen  |
|           | appliances           |

### FACILITIES:

General information: highrise, meters to beach: 500, minutes to beach: 5, pets are allowed, open parking, multy-level parking, covered parking.

Swimming pool: swimming pool, kids pool, rooftop pool, infinity view, water slides, waterfall, jacuzzi, sunbathing area. Chill zone: chill zone, garden, rooftop chillout.