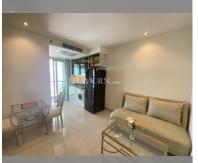

## UNIT PARAMETERS:

| UID       | FS-239994            |
|-----------|----------------------|
| quota     | company ownership    |
| type      | 1 bedroom            |
| size      | 29.68m <sup>2</sup>  |
| floor     | 20                   |
| view      | city view            |
| quality   | good                 |
| equipment | furniture, household |
|           | appliances, kitchen  |
|           | appliances           |