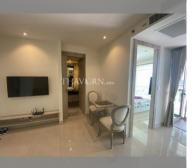

## UNIT PARAMETERS:

| UID       | FS-239994            |
|-----------|----------------------|
| quota     | company ownership    |
| type      | 1 bedroom            |
| size      | 29.68m <sup>2</sup>  |
| floor     | 20                   |
| view      | city view            |
| quality   | good                 |
| equipment | furniture, household |
|           | appliances, kitchen  |
|           | appliances           |