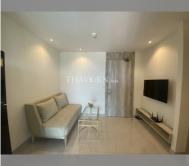

## UNIT PARAMETERS:

| UID       | FS-239994            |
|-----------|----------------------|
| quota     | company ownership    |
| type      | 1 bedroom            |
| size      | 29.68m <sup>2</sup>  |
| floor     | 20                   |
| view      | city view            |
| quality   | good                 |
| equipment | furniture, household |
|           | appliances, kitchen  |
|           | appliances           |