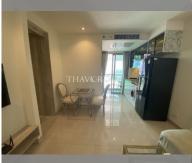

## UNIT PARAMETERS:

| UID       | FS-239994            |
|-----------|----------------------|
| quota     | company ownership    |
| type      | 1 bedroom            |
| size      | 29.68m <sup>2</sup>  |
| floor     | 20                   |
| view      | city view            |
| quality   | good                 |
| equipment | furniture, household |
|           | appliances, kitchen  |
|           | appliances           |