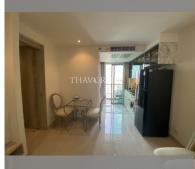

## **UNIT PARAMETERS:**

| UID       | FS-239993            |
|-----------|----------------------|
| quota     | company ownership    |
| type      | 1 bedroom            |
| size      | 29.68m <sup>2</sup>  |
| floor     | 11                   |
| view      | city view            |
| quality   | good                 |
| equipment | furniture, household |
|           | appliances, kitchen  |
|           | appliances           |
|           |                      |