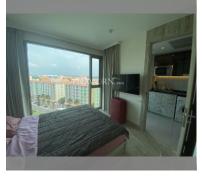

Condo for sale 1 bedroom 29.68 m<sup>2</sup> in The Riviera Monaco Pattaya, Pattaya

## **UNIT PARAMETERS:**

| UID       | FS-239993            |
|-----------|----------------------|
| quota     | company ownership    |
| type      | 1 bedroom            |
| size      | 29.68m <sup>2</sup>  |
| floor     | 11                   |
| view      | city view            |
| quality   | good                 |
| equipment | furniture, household |
|           | appliances, kitchen  |
|           | appliances           |
|           |                      |