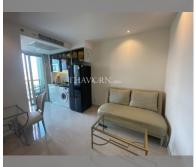

## **UNIT PARAMETERS:**

| UID       | FS-239993            |
|-----------|----------------------|
| quota     | company ownership    |
| type      | 1 bedroom            |
| size      | 29.68m <sup>2</sup>  |
| floor     | 11                   |
| view      | city view            |
| quality   | good                 |
| equipment | furniture, household |
|           | appliances, kitchen  |
|           | appliances           |
|           |                      |