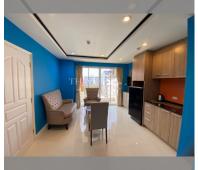

Condo for sale 2 bedroom 48 m<sup>2</sup> in New Nordic Trend 4, Pattaya

2 Bedroom Condo for Sale, 48 m² in New Nordic Trend 4, Pattaya Description: Discover your dream home in the heart of Pattaya with this exquisite 2-bedroom condo located in the prestigious New Nordic Trend 4 residential complex in the Pratumnak area. Spanning 48 m², this fully furnished flat is situated on the 4th floor of a 6-story building, offering a comfortable and stylish living space. The condo features a modern design with quality furnishings, ensuring a ready-to-move-in experience. The New Nordic Trend 4 complex is renowned for its superior construction and strategic location, providing residents with easy access to local amenities and attractions in Pattaya. Priced at 2,700,000, this property operates under Thai quota, making it...

## **UNIT PARAMETERS:**

| UID                | FS-239871          |
|--------------------|--------------------|
| quota              | thai quota         |
| type               | 2 bedroom          |
| size               | 48m²               |
| floor              | 4                  |
| view               | city view          |
| quality            | good               |
| equipment          | furniture, kitchen |
|                    | appliances         |
| transfer fee payer | 50/50              |
|                    |                    |