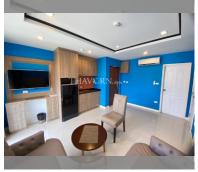

Condo for sale 2 bedroom 48 m<sup>2</sup> in New Nordic Trend 4, Pattaya

2 Bedroom Condo for Sale, 48 m² in New Nordic Trend 4, Pattaya Description: Discover your dream home in the heart of Pattaya with this exquisite 2-bedroom condo located in the prestigious New Nordic Trend 4 residential complex in the Pratumnak area. Spanning 48 m², this fully furnished flat is situated on the 4th floor of a 6-story building, offering a comfortable and stylish living space. The condo features a modern design with quality furnishings, ensuring a ready-to-move-in experience. The New Nordic Trend 4 complex is renowned for its superior construction and strategic location, providing residents with easy access to local amenities and attractions in Pattaya. Priced at 2,700,000, this property operates under Thai quota, making it...

## **UNIT PARAMETERS:**

| UID                | FS-239871          |
|--------------------|--------------------|
| quota              | thai quota         |
| type               | 2 bedroom          |
| size               | 48m²               |
| floor              | 4                  |
| view               | city view          |
| quality            | good               |
| equipment          | furniture, kitchen |
|                    | appliances         |
| transfer fee payer | 50/50              |
|                    |                    |