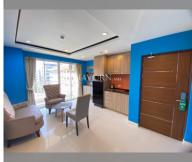

Condo for sale 2 bedroom 48 m<sup>2</sup> in New Nordic Trend 4, Pattaya

2 Bedroom Condo for Sale, 48 m² in New Nordic Trend 4, Pattaya Description: Discover your dream home in the heart of Pattaya with this exquisite 2-bedroom condo located in the prestigious New Nordic Trend 4 residential complex in the Pratumnak area. Spanning 48 m², this fully furnished flat is situated on the 4th floor of a 6-story building, offering a comfortable and stylish living space. The condo features a modern design with quality furnishings, ensuring a ready-to-move-in experience. The New Nordic Trend 4 complex is renowned for its superior construction and strategic location, providing residents with easy access to local amenities and attractions in Pattaya. Priced at 2,700,000, this property operates under Thai quota, making it...

## **UNIT PARAMETERS:**

| UID                | FS-239871          |
|--------------------|--------------------|
| quota              | thai quota         |
| type               | 2 bedroom          |
| size               | 48m²               |
| floor              | 4                  |
| view               | city view          |
| quality            | good               |
| equipment          | furniture, kitchen |
|                    | appliances         |
| transfer fee payer | 50/50              |
|                    |                    |