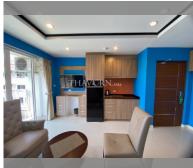

Condo for sale 2 bedroom 48 m<sup>2</sup> in New Nordic Trend 4, Pattaya

2 Bedroom Condo for Sale, 48 m² in New Nordic Trend 4, Pattaya Description: Discover your dream home in the heart of Pattaya with this exquisite 2-bedroom condo located in the prestigious New Nordic Trend 4 residential complex in the Pratumnak area. Spanning 48 m², this fully furnished flat is situated on the 4th floor of a 6-story building, offering a comfortable and stylish living space. The condo features a modern design with quality furnishings, ensuring a ready-to-move-in experience. The New Nordic Trend 4 complex is renowned for its superior construction and strategic location, providing residents with easy access to local amenities and attractions in Pattaya. Priced at 2,700,000, this property operates under Thai quota, making it...

## **UNIT PARAMETERS:**

| UID                | FS-239871          |
|--------------------|--------------------|
| quota              | thai quota         |
| type               | 2 bedroom          |
| size               | 48m²               |
| floor              | 4                  |
| view               | city view          |
| quality            | good               |
| equipment          | furniture, kitchen |
|                    | appliances         |
| transfer fee payer | 50/50              |
|                    |                    |