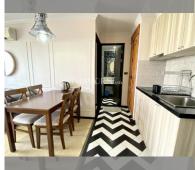

Condo for sale 2 bedroom 50 m<sup>2</sup> in Venetian Condo Resort, Pattaya

## **UNIT PARAMETERS:**

| UID   | FS-239850         |
|-------|-------------------|
| quota | company ownership |
| type  | 2 bedroom         |
| size  | 50m²              |
| floor | 7                 |
| view  | garden view       |