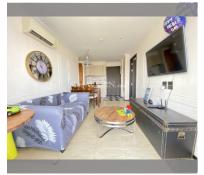

Condo for sale 2 bedroom 50 m<sup>2</sup> in Venetian Condo Resort, Pattaya

## **UNIT PARAMETERS:**

| UID   | FS-239850         |
|-------|-------------------|
| quota | company ownership |
| type  | 2 bedroom         |
| size  | 50m²              |
| floor | 7                 |
| view  | garden view       |