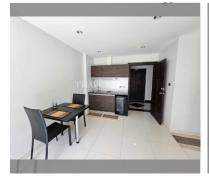

# THAVORN ASIA PROPERTY

Condo for sale 1 bedroom 36 m<sup>2</sup> in Park Lane Jomtien Resort, Pattaya

## UNIT PARAMETERS:

| UID                | FS-239817           |
|--------------------|---------------------|
| quota              | foreign quota       |
| type               | 1 bedroom           |
| size               | 36m <sup>2</sup>    |
| floor              | 4                   |
| view               | pool view           |
| transfer fee payer | Seller 50/ Buyer 50 |