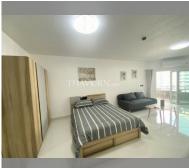

## **UNIT PARAMETERS:**

| UID                | FS-239795           |
|--------------------|---------------------|
| quota              | foreign quota       |
| type               | studio              |
| size               | 45.31m <sup>2</sup> |
| floor              | 19                  |
| view               | sea view            |
| quality            | good                |
| equipment          | furniture, kitchen  |
|                    | appliances          |
| transfer fee payer | 50/50               |
|                    |                     |