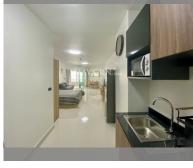

## **UNIT PARAMETERS:**

| UID                | FS-239795           |
|--------------------|---------------------|
| quota              | foreign quota       |
| type               | studio              |
| size               | 45.31m <sup>2</sup> |
| floor              | 19                  |
| view               | sea view            |
| quality            | good                |
| equipment          | furniture, kitchen  |
|                    | appliances          |
| transfer fee payer | 50/50               |
|                    |                     |