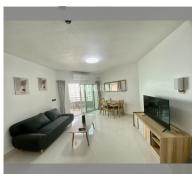

Condo for sale studio 45.31 m<sup>2</sup> in Markland, Pattaya

## **UNIT PARAMETERS:**

| UID                | FS-239795           |
|--------------------|---------------------|
| quota              | foreign quota       |
| type               | studio              |
| size               | 45.31m <sup>2</sup> |
| floor              | 19                  |
| view               | sea view            |
| quality            | good                |
| equipment          | furniture, kitchen  |
|                    | appliances          |
| transfer fee payer | 50/50               |
|                    |                     |