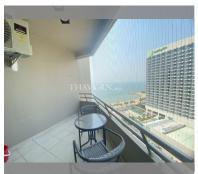

## **UNIT PARAMETERS:**

| UID                | FS-239795           |
|--------------------|---------------------|
| quota              | foreign quota       |
| type               | studio              |
| size               | 45.31m <sup>2</sup> |
| floor              | 19                  |
| view               | sea view            |
| quality            | good                |
| equipment          | furniture, kitchen  |
|                    | appliances          |
| transfer fee payer | 50/50               |
|                    |                     |

## **FACILITIES:**

General information: highrise, meters to beach: 50, minutes to beach: 1, underground parking, multy-level parking.

Swimming pool: swimming pool.

Chill zone: chill zone. Health zone: gym.