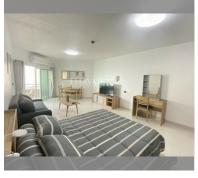

Condo for sale studio 45.31 m<sup>2</sup> in Markland, Pattaya

## **UNIT PARAMETERS:**

| UID                | FS-239795           |
|--------------------|---------------------|
| quota              | foreign quota       |
| type               | studio              |
| size               | 45.31m <sup>2</sup> |
| floor              | 19                  |
| view               | sea view            |
| quality            | good                |
| equipment          | furniture, kitchen  |
|                    | appliances          |
| transfer fee payer | 50/50               |
|                    |                     |