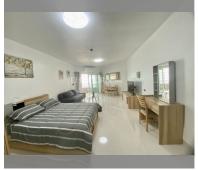

## **UNIT PARAMETERS:**

| UID                | FS-239795           |
|--------------------|---------------------|
| quota              | foreign quota       |
| type               | studio              |
| size               | 45.31m <sup>2</sup> |
| floor              | 19                  |
| view               | sea view            |
| quality            | good                |
| equipment          | furniture, kitchen  |
|                    | appliances          |
| transfer fee payer | 50/50               |
|                    |                     |