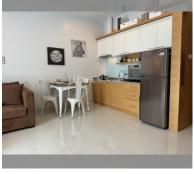

Condo for sale 1 bedroom 56 m<sup>2</sup> in Musselana, Pattaya

## **UNIT PARAMETERS:**

| UID                | FS-239760        |
|--------------------|------------------|
| quota              | thai quota       |
| type               | 1 bedroom        |
| size               | 56m²             |
| floor              | 4                |
| view               | sea view         |
| transfer fee payer | Seller50/buyer50 |