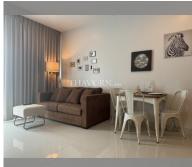

Condo for sale 1 bedroom 56 m<sup>2</sup> in Musselana, Pattaya

## **UNIT PARAMETERS:**

| UID                | FS-239760        |
|--------------------|------------------|
| quota              | thai quota       |
| type               | 1 bedroom        |
| size               | 56m²             |
| floor              | 4                |
| view               | sea view         |
| transfer fee payer | Seller50/buyer50 |