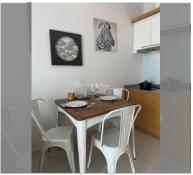

Condo for sale 1 bedroom 56 m<sup>2</sup> in Musselana, Pattaya

## **UNIT PARAMETERS:**

| UID                | FS-239760        |
|--------------------|------------------|
| quota              | thai quota       |
| type               | 1 bedroom        |
| size               | 56m²             |
| floor              | 4                |
| view               | sea view         |
| transfer fee payer | Seller50/buyer50 |