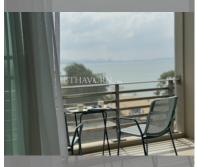

## **UNIT PARAMETERS:**

| UID                | FS-239760        |
|--------------------|------------------|
| quota              | thai quota       |
| type               | 1 bedroom        |
| size               | 56m²             |
| floor              | 4                |
| view               | sea view         |
| transfer fee payer | Seller50/buyer50 |

| district  | Jomtien |
|-----------|---------|
| buildings | 1       |
| floors    | 7       |
| built in  | 2010    |