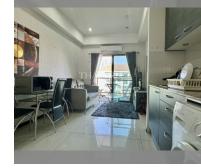

# **THAVORN ASIA PROPERTY**

Condo for sale 1 bedroom 34 m<sup>2</sup> in Siam Oriental Elegance, Pattaya

For Sale: 1 Bedroom Condo, 34 m<sup>2</sup> in Siam Oriental Elegance, Pattaya Located in the prestigious Siam Oriental Elegance residential complex in the Pratumnak area of Pattaya, this fully furnished 1 bedroom condo offers a comfortable living space of 34 square meters. Situated on the top floor of an 8-story building, the property provides stunning views and a serene living environment. Priced at 1,750,000, this condo is an excellent investment opportunity. The property is owned by a company, making the buying process straightforward and hassle-free. Key Features: - Type: Flat - Size: 34 m<sup>2</sup> - Floor: 8 out of 8 - Fully Furnished - Company Ownership Don't miss out on this exceptional property in one of Pattaya's most sought-after locations.

#### UNIT PARAMETERS:

| UID         | FS-239634          |
|-------------|--------------------|
| quota       | company ownership  |
| type        | 1 bedroom          |
| size        | 34m <sup>2</sup>   |
| floor       | 8                  |
| view        | partial sea view   |
| quality     | excellent          |
| equipment   | furniture, kitchen |
|             | appliances         |
| online tour | on                 |

### FACILITIES:

General information: boutique, meters to beach: 500, minutes to beach: 8, pets are allowed, open parking.

Swimming pool: rooftop pool.

**Chill zone:** chill zone, rooftop chillout. **Other:** CCTV, security, laundry.