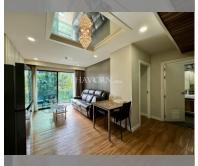

Condo for sale 2 bedroom 63 m<sup>2</sup> in Dusit Grand Park, Pattaya

## **UNIT PARAMETERS:**

| FS-239472  |
|------------|
| thai quota |
| 2 bedroom  |
| 63m²       |
| 3          |
| pool view  |
| 50/50      |
|            |

| district    | Jomtien        |
|-------------|----------------|
| buildings   | 6              |
| floors      | 8              |
| built in    | 2015           |
| maintenance | \$ 26,460/year |