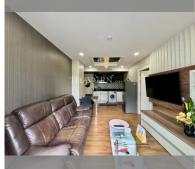

Condo for sale 2 bedroom 63 m<sup>2</sup> in Dusit Grand Park, Pattaya

## **UNIT PARAMETERS:**

| FS-239472  |
|------------|
| thai quota |
| 2 bedroom  |
| 63m²       |
| 3          |
| pool view  |
| 50/50      |
|            |

| district    | Jomtien        |
|-------------|----------------|
| buildings   | 6              |
| floors      | 8              |
| built in    | 2015           |
| maintenance | \$ 26,460/year |