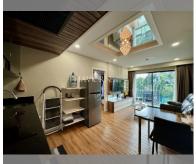

Condo for sale 2 bedroom 63 m<sup>2</sup> in Dusit Grand Park, Pattaya

## **UNIT PARAMETERS:**

| FS-239472  |
|------------|
| thai quota |
| 2 bedroom  |
| 63m²       |
| 3          |
| pool view  |
| 50/50      |
|            |

| district    | Jomtien        |
|-------------|----------------|
| buildings   | 6              |
| floors      | 8              |
| built in    | 2015           |
| maintenance | \$ 26,460/year |