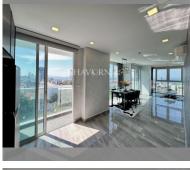

Condo for sale 1 bedroom 81 m<sup>2</sup> in The Vision, Pattaya

## **UNIT PARAMETERS:**

| UID                | FS-239413     |
|--------------------|---------------|
| quota              | foreign quota |
| type               | 1 bedroom     |
| size               | 81m²          |
| floor              | 9             |
| view               | sea view      |
| transfer fee payer | 50/50         |