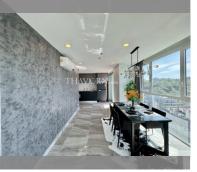

Condo for sale 1 bedroom 81 m<sup>2</sup> in The Vision, Pattaya

## **UNIT PARAMETERS:**

| UID                | FS-239413     |
|--------------------|---------------|
| quota              | foreign quota |
| type               | 1 bedroom     |
| size               | 81m²          |
| floor              | 9             |
| view               | sea view      |
| transfer fee payer | 50/50         |