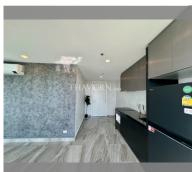

Condo for sale 1 bedroom 81 m<sup>2</sup> in The Vision, Pattaya

## **UNIT PARAMETERS:**

| UID                | FS-239413     |
|--------------------|---------------|
| quota              | foreign quota |
| type               | 1 bedroom     |
| size               | 81m²          |
| floor              | 9             |
| view               | sea view      |
| transfer fee payer | 50/50         |