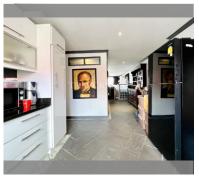

Condo for sale 2 bedroom 103 m<sup>2</sup> in Royal Hill Resort, Pattaya

## **UNIT PARAMETERS:**

| UID                | FS-239369              |
|--------------------|------------------------|
| quota              | foreign quota          |
| type               | 2 bedroom              |
| size               | 103m²                  |
| floor              | 6                      |
| view               | sea view               |
| transfer fee payer | Seller and buyer 50/50 |