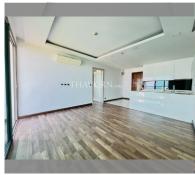

Condo for sale 1 bedroom 63 m<sup>2</sup> in The Peak Towers, Pattaya

## **UNIT PARAMETERS:**

| UID                | FS-239242         |
|--------------------|-------------------|
| quota              | foreign quota     |
| type               | 1 bedroom         |
| size               | 63m²              |
| floor              | 26                |
| view               | sea view          |
| transfer fee payer | Included all fees |
| exclusive          | on                |