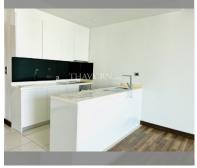

Condo for sale 1 bedroom 63 m<sup>2</sup> in The Peak Towers, Pattaya

## **UNIT PARAMETERS:**

| UID                | FS-239242         |
|--------------------|-------------------|
| quota              | foreign quota     |
| type               | 1 bedroom         |
| size               | 63m²              |
| floor              | 26                |
| view               | sea view          |
| transfer fee payer | Included all fees |
| exclusive          | on                |