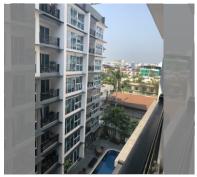

## **UNIT PARAMETERS:**

| UID                | FS-239219              |
|--------------------|------------------------|
| quota              | foreign quota          |
| type               | studio                 |
| size               | 35m <sup>2</sup>       |
| floor              | 6                      |
| view               | pool view              |
| transfer fee payer | Seller and buyer 50/50 |

| district  | Central Pattaya |
|-----------|-----------------|
| buildings | 1               |
| floors    | 8               |
| built in  | 2010            |

## **FACILITIES:**

General information: boutique,

underground parking.

Swimming pool: swimming pool.

Chill zone: chill zone.

Health zone: gym, sauna.

Other: lobby, CCTV, security.

made with unit4u.link 2024-05-22 14:17:03