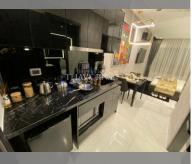

Condo for sale studio 20 m<sup>2</sup> in Grand Solaire Pattaya, Pattaya

## **UNIT PARAMETERS:**

| UID                | FS-239166     |
|--------------------|---------------|
| quota              | foreign quota |
| type               | studio        |
| size               | 20m²          |
| floor              | 20            |
| view               | sea view      |
| transfer cost      | 2%            |
| transfer fee payer | By buyer      |
| exclusive          | on            |