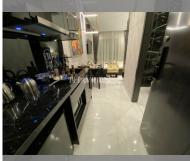

Condo for sale studio 20 m<sup>2</sup> in Grand Solaire Pattaya, Pattaya

## **UNIT PARAMETERS:**

| UID                | FS-239166     |
|--------------------|---------------|
| quota              | foreign quota |
| type               | studio        |
| size               | 20m²          |
| floor              | 20            |
| view               | sea view      |
| transfer cost      | 2%            |
| transfer fee payer | By buyer      |
| exclusive          | on            |