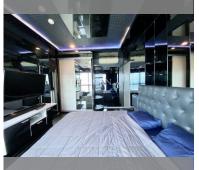

Condo for sale 2 bedroom 50 m<sup>2</sup> in The Base Central Pattaya, Pattaya

## **UNIT PARAMETERS:**

| UID                | FS-238891         |
|--------------------|-------------------|
| quota              | thai quota        |
| type               | 2 bedroom         |
| size               | 50m <sup>2</sup>  |
| floor              | 19                |
| view               | sea view          |
| transfer fee payer | Included all fees |

| district  | Central Pattaya |
|-----------|-----------------|
| buildings | 3               |
| floors    | 32              |
| built in  | 2016            |