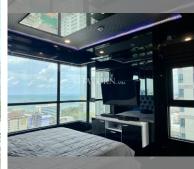

Condo for sale 2 bedroom 50 m<sup>2</sup> in The Base Central Pattaya, Pattaya

## **UNIT PARAMETERS:**

| UID                | FS-238891         |
|--------------------|-------------------|
| quota              | thai quota        |
| type               | 2 bedroom         |
| size               | 50m <sup>2</sup>  |
| floor              | 19                |
| view               | sea view          |
| transfer fee payer | Included all fees |

| district  | Central Pattaya |
|-----------|-----------------|
| buildings | 3               |
| floors    | 32              |
| built in  | 2016            |