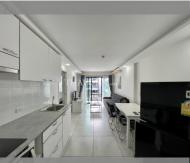

Condo for sale 1 bedroom 40 m<sup>2</sup> in Siam Oriental Tropical Garden, Pattaya

Title: For Sale: 1 Bedroom Condo, 40 m² in Siam Oriental Tropical Garden, Pattaya Description: Experience the perfect blend of comfort and convenience in this stunning 1 bedroom condo, ideally situated in the prestigious Siam Oriental Tropical Garden complex in Pattaya's Pratumnak area. This fully furnished flat spans 40 m² and is located on the 6th floor of an 8-story building, offering a serene living space with tasteful decor and modern amenities. The condo features a spacious bedroom, a well-equipped kitchen, and a cozy living area, all designed to provide a comfortable living experience. The property is in excellent condition, ready for you to move in without any hassle. Ownership is offered on a foreign quota basis, making it a fant...

## **UNIT PARAMETERS:**

| UID                | FS-238831          |
|--------------------|--------------------|
| quota              | foreign quota      |
| type               | 1 bedroom          |
| size               | 40m²               |
| floor              | 6                  |
| view               | pool view          |
| quality            | excellent          |
| equipment          | furniture, kitchen |
|                    | appliances         |
| online tour        | on                 |
| transfer fee payer | 50/50              |