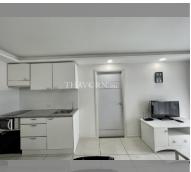

Condo for sale 1 bedroom 40 m<sup>2</sup> in Siam Oriental Tropical Garden, Pattaya

Title: For Sale: 1 Bedroom Condo, 40 m² in Siam Oriental Tropical Garden, Pattaya Description: Experience the perfect blend of comfort and convenience in this stunning 1 bedroom condo, ideally situated in the prestigious Siam Oriental Tropical Garden complex in Pattaya's Pratumnak area. This fully furnished flat spans 40 m² and is located on the 6th floor of an 8-story building, offering a serene living space with tasteful decor and modern amenities. The condo features a spacious bedroom, a well-equipped kitchen, and a cozy living area, all designed to provide a comfortable living experience. The property is in excellent condition, ready for you to move in without any hassle. Ownership is offered on a foreign quota basis, making it a fant...

## **UNIT PARAMETERS:**

| UID                | FS-238831          |
|--------------------|--------------------|
| quota              | foreign quota      |
| type               | 1 bedroom          |
| size               | 40m²               |
| floor              | 6                  |
| view               | pool view          |
| quality            | excellent          |
| equipment          | furniture, kitchen |
|                    | appliances         |
| online tour        | on                 |
| transfer fee payer | 50/50              |