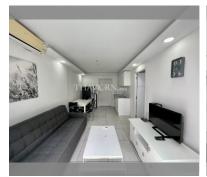

Condo for sale 1 bedroom 40 m<sup>2</sup> in Siam Oriental Tropical Garden, Pattaya

Title: For Sale: 1 Bedroom Condo, 40 m² in Siam Oriental Tropical Garden, Pattaya Description: Experience the perfect blend of comfort and convenience in this stunning 1 bedroom condo, ideally situated in the prestigious Siam Oriental Tropical Garden complex in Pattaya's Pratumnak area. This fully furnished flat spans 40 m² and is located on the 6th floor of an 8-story building, offering a serene living space with tasteful decor and modern amenities. The condo features a spacious bedroom, a well-equipped kitchen, and a cozy living area, all designed to provide a comfortable living experience. The property is in excellent condition, ready for you to move in without any hassle. Ownership is offered on a foreign quota basis, making it a fant...

## **UNIT PARAMETERS:**

| UID                | FS-238831          |
|--------------------|--------------------|
| quota              | foreign quota      |
| type               | 1 bedroom          |
| size               | 40m²               |
| floor              | 6                  |
| view               | pool view          |
| quality            | excellent          |
| equipment          | furniture, kitchen |
|                    | appliances         |
| online tour        | on                 |
| transfer fee payer | 50/50              |