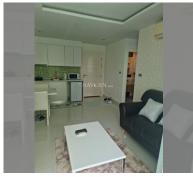

|
|--------------------|------------------|
| quota              | foreign quota    |
| type               | 1 bedroom        |
| size               | 35m <sup>2</sup> |
| floor              | 1                |
| view               | pool access      |
| transfer fee payer | on buyer         |



| district    | Jomtien       |
|-------------|---------------|
| buildings   | 4             |
| floors      | 8             |
| built in    | 2014          |
| maintenance | ₿ 14,700/year |

## **FACILITIES:**

**General information:** resort, shuttle bus, open parking.

**Swimming pool:** swimming pool, kids pool, water slides, waterfall, jacuzzi.

Chill zone: chill zone, garden.

Health zone: gym, sauna, hamam.

Other: reception, lobby, games room, CCTV,

security, minimart, laundry.

















made with unit4u.link 2024-05-22 00:31:03