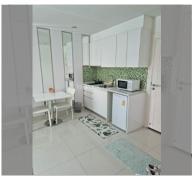

Condo for sale 1 bedroom 35 m<sup>2</sup> in Amazon Residence, Pattaya

## **UNIT PARAMETERS:**

| UID                | FS-238741        |
|--------------------|------------------|
| quota              | foreign quota    |
| type               | 1 bedroom        |
| size               | 35m <sup>2</sup> |
| floor              | 1                |
| view               | pool access      |
| transfer fee payer | on buyer         |