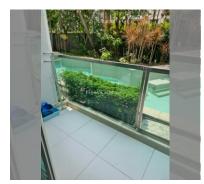

|
|--------------------|------------------|
| quota              | foreign quota    |
| type               | 1 bedroom        |
| size               | 35m <sup>2</sup> |
| floor              | 1                |
| view               | pool access      |
| transfer fee payer | on buyer         |



| district    | Jomtien       |
|-------------|---------------|
| buildings   | 4             |
| floors      | 8             |
| built in    | 2014          |
| maintenance | ₿ 14,700/year |

## **FACILITIES:**

**General information:** resort, shuttle bus, open parking.

**Swimming pool:** swimming pool, kids pool, water slides, waterfall, jacuzzi.

Chill zone: chill zone, garden.

Health zone: gym, sauna, hamam.

Other: reception, lobby, games room, CCTV,

security, minimart, laundry.

















made with unit4u.link 2024-05-22 00:31:03