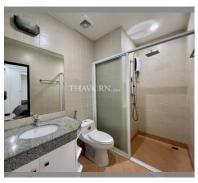

Condo for sale 2 bedroom 105 m<sup>2</sup> in Siam Oriental Condominium, Pattaya

## **UNIT PARAMETERS:**

| UID                | FS-238714     |
|--------------------|---------------|
| quota              | foreign quota |
| type               | 2 bedroom     |
| size               | 105m²         |
| floor              | 2             |
| view               | city view     |
| transfer fee payer | 50/50         |