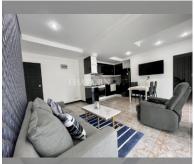

Condo for sale 2 bedroom 105 m<sup>2</sup> in Siam Oriental Condominium, Pattaya

## **UNIT PARAMETERS:**

| UID                | FS-238714     |
|--------------------|---------------|
| quota              | foreign quota |
| type               | 2 bedroom     |
| size               | 105m²         |
| floor              | 2             |
| view               | city view     |
| transfer fee payer | 50/50         |