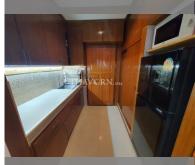

Condo for sale studio 26.25 m² in Diana Estates, Pattaya

## **UNIT PARAMETERS:**

| UID                | FS-238584              |
|--------------------|------------------------|
| quota              | thai quota             |
| type               | studio                 |
| size               | 26.25m <sup>2</sup>    |
| floor              | 1                      |
| view               | city view              |
| transfer cost      | 48,271 baht            |
| transfer fee payer | Seller and Buyer 50/50 |