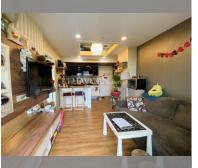

Condo for sale 2 bedroom 62.73 m<sup>2</sup> in Dusit Grand Park, Pattaya

## **UNIT PARAMETERS:**

| UID                | FS-238053           |
|--------------------|---------------------|
| quota              | foreign quota       |
| type               | 2 bedroom           |
| size               | 62.73m <sup>2</sup> |
| floor              | 4                   |
| view               | pool view           |
| transfer cost      | 136,171 baht        |
| transfer fee payer | seller50/buyer50    |