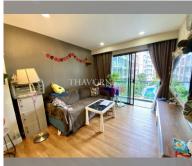

Condo for sale 2 bedroom 62.73 m<sup>2</sup> in Dusit Grand Park, Pattaya

## **UNIT PARAMETERS:**

| UID                | FS-238053           |
|--------------------|---------------------|
| quota              | foreign quota       |
| type               | 2 bedroom           |
| size               | 62.73m <sup>2</sup> |
| floor              | 4                   |
| view               | pool view           |
| transfer cost      | 136,171 baht        |
| transfer fee payer | seller50/buyer50    |