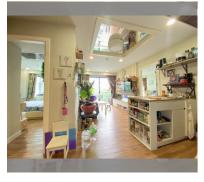

Condo for sale 2 bedroom 62.73 m<sup>2</sup> in Dusit Grand Park, Pattaya

## **UNIT PARAMETERS:**

| UID                | FS-238053           |
|--------------------|---------------------|
| quota              | foreign quota       |
| type               | 2 bedroom           |
| size               | 62.73m <sup>2</sup> |
| floor              | 4                   |
| view               | pool view           |
| transfer cost      | 136,171 baht        |
| transfer fee payer | seller50/buyer50    |