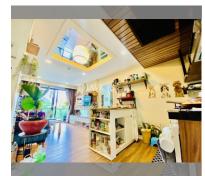

Condo for sale 2 bedroom 62.73 m<sup>2</sup> in Dusit Grand Park, Pattaya

## **UNIT PARAMETERS:**

| UID                | FS-238053           |
|--------------------|---------------------|
| quota              | foreign quota       |
| type               | 2 bedroom           |
| size               | 62.73m <sup>2</sup> |
| floor              | 4                   |
| view               | pool view           |
| transfer cost      | 136,171 baht        |
| transfer fee payer | seller50/buyer50    |