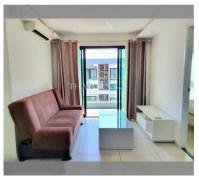

Condo for sale 2 bedroom 74 m<sup>2</sup> in Siam Oriental Tropical Garden, Pattaya

## **UNIT PARAMETERS:**

| UID                | FS-237221              |
|--------------------|------------------------|
| quota              | foreign quota          |
| type               | 2 bedroom              |
| size               | 74m²                   |
| floor              | 7                      |
| view               | partial sea view       |
| transfer fee payer | Seller and buyer 50/50 |

## **FACILITIES:**

General information: resort, meters to beach: 500, minutes to beach: 5, pets are allowed, underground parking.

Swimming pool, kids pool.

Health zone: gym.

Other: reception, CCTV, security.