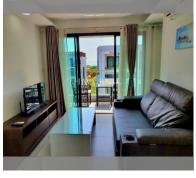

Condo for sale 2 bedroom 74 m<sup>2</sup> in Siam Oriental Tropical Garden, Pattaya

## **UNIT PARAMETERS:**

| UID                | FS-237221              |
|--------------------|------------------------|
| quota              | foreign quota          |
| type               | 2 bedroom              |
| size               | 74m²                   |
| floor              | 7                      |
| view               | partial sea view       |
| transfer fee payer | Seller and buyer 50/50 |

## **FACILITIES:**

General information: resort, meters to beach: 500, minutes to beach: 5, pets are allowed, underground parking.

Swimming pool, kids pool.

Health zone: gym.

Other: reception, CCTV, security.