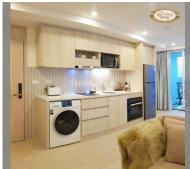

Condo for sale 1 bedroom 42 m<sup>2</sup> in City Garden Olympus, Pattaya

## **UNIT PARAMETERS:**

| UID   | FS-232752     |
|-------|---------------|
| quota | foreign quota |
| type  | 1 bedroom     |
| size  | 42m²          |
| floor | 4             |
| view  | city view     |