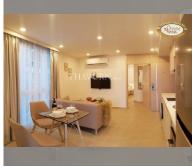

Condo for sale 1 bedroom 42 m<sup>2</sup> in City Garden Olympus, Pattaya

## **UNIT PARAMETERS:**

| UID   | FS-232752     |
|-------|---------------|
| quota | foreign quota |
| type  | 1 bedroom     |
| size  | 42m²          |
| floor | 4             |
| view  | city view     |