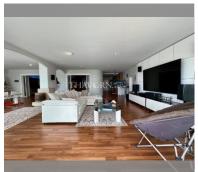

Condo for sale 2 bedroom 196 m<sup>2</sup> in Executive Residence 4, Pattaya

## **UNIT PARAMETERS:**

| UID   | FS-232751         |
|-------|-------------------|
| quota | company ownership |
| type  | 2 bedroom         |
| size  | 196m²             |
| floor | 6                 |
| view  | sea view          |