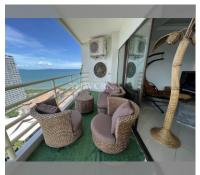

Condo for sale studio 95.46 m<sup>2</sup> in View Talay 5, Pattaya

## **UNIT PARAMETERS:**

| UID                | FS-232720              |
|--------------------|------------------------|
| quota              | company ownership      |
| type               | studio                 |
| size               | 95.46m <sup>2</sup>    |
| floor              | 22                     |
| view               | sea view               |
| transfer fee payer | Buyer and Seller 50/50 |

## **FACILITIES:**

**General information:** highrise, meters to beach: 150, minutes to beach: 3, open parking, covered parking.

Swimming pool: swimming pool.

Other: reception, CCTV, security, minimart,

laundry, room service.