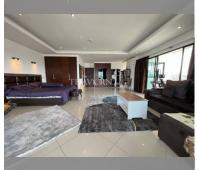

Condo for sale studio 95.46 m<sup>2</sup> in View Talay 5, Pattaya

## **UNIT PARAMETERS:**

| UID                | FS-232720              |
|--------------------|------------------------|
| quota              | company ownership      |
| type               | studio                 |
| size               | 95.46m <sup>2</sup>    |
| floor              | 22                     |
| view               | sea view               |
| transfer fee payer | Buyer and Seller 50/50 |