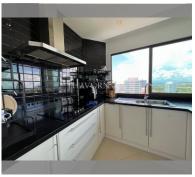

## **UNIT PARAMETERS:**

| UID                | FS-232720              |
|--------------------|------------------------|
| quota              | company ownership      |
| type               | studio                 |
| size               | 95.46m <sup>2</sup>    |
| floor              | 22                     |
| view               | sea view               |
| transfer fee payer | Buyer and Seller 50/50 |