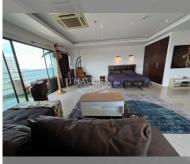

Condo for sale studio 95.46 m<sup>2</sup> in View Talay 5, Pattaya

## **UNIT PARAMETERS:**

| UID                | FS-232720              |
|--------------------|------------------------|
| quota              | company ownership      |
| type               | studio                 |
| size               | 95.46m <sup>2</sup>    |
| floor              | 22                     |
| view               | sea view               |
| transfer fee payer | Buyer and Seller 50/50 |