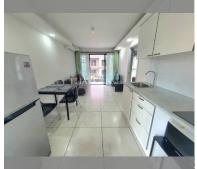

Condo for sale 1 bedroom 36 m<sup>2</sup> in Siam Oriental Tropical Garden, Pattaya

## **UNIT PARAMETERS:**

| UID                | FS-232559              |
|--------------------|------------------------|
| quota              | foreign quota          |
| type               | 1 bedroom              |
| size               | 36m²                   |
| floor              | 4                      |
| view               | city view              |
| transfer fee payer | Seller and buyer 50/50 |

## **FACILITIES:**

**General information:** resort, meters to beach: 500, minutes to beach: 5, pets are allowed, underground parking.

Swimming pool, kids pool.

Health zone: gym.

Other: reception, CCTV, security.