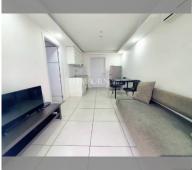

Condo for sale 1 bedroom 36 m<sup>2</sup> in Siam Oriental Tropical Garden, Pattaya

## **UNIT PARAMETERS:**

| UID                | FS-232559              |
|--------------------|------------------------|
| quota              | foreign quota          |
| type               | 1 bedroom              |
| size               | 36m²                   |
| floor              | 4                      |
| view               | city view              |
| transfer fee payer | Seller and buyer 50/50 |