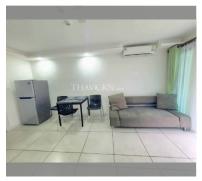

Condo for sale 1 bedroom 36 m<sup>2</sup> in Siam Oriental Tropical Garden, Pattaya

## **UNIT PARAMETERS:**

| UID                | FS-232559              |
|--------------------|------------------------|
| quota              | foreign quota          |
| type               | 1 bedroom              |
| size               | 36m²                   |
| floor              | 4                      |
| view               | city view              |
| transfer fee payer | Seller and buyer 50/50 |