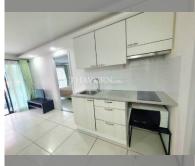

Condo for sale 1 bedroom 36 m<sup>2</sup> in Siam Oriental Tropical Garden, Pattaya

## **UNIT PARAMETERS:**

| UID                | FS-232559              |
|--------------------|------------------------|
| quota              | foreign quota          |
| type               | 1 bedroom              |
| size               | 36m²                   |
| floor              | 4                      |
| view               | city view              |
| transfer fee payer | Seller and buyer 50/50 |