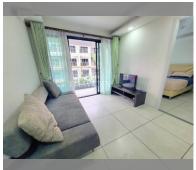

Condo for sale 1 bedroom 36 m<sup>2</sup> in Siam Oriental Tropical Garden, Pattaya

## **UNIT PARAMETERS:**

| UID                | FS-232559              |
|--------------------|------------------------|
| quota              | foreign quota          |
| type               | 1 bedroom              |
| size               | 36m²                   |
| floor              | 4                      |
| view               | city view              |
| transfer fee payer | Seller and buyer 50/50 |