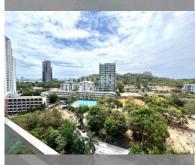

## **UNIT PARAMETERS:**

| UID                | FS-232501        |
|--------------------|------------------|
| quota              | foreign quota    |
| type               | studio           |
| size               | 38m²             |
| floor              | 12               |
| view               | partial sea view |
| transfer fee payer | 50/50            |
| exclusive          | on               |

| district    | Pratumnak     |
|-------------|---------------|
| buildings   | 1             |
| floors      | 27            |
| built in    | 2013          |
| maintenance | B 20,520/year |