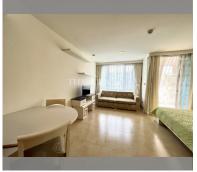

## THAVORN ASIA PROPERTY

Condo for sale studio 38 m<sup>2</sup> in The Cliff, Pattaya

## UNIT PARAMETERS:

| UID                | FS-232500     |
|--------------------|---------------|
| quota              | foreign quota |
| type               | studio        |
| size               | 38m²          |
| floor              | 4             |
| view               | garden view   |
| transfer fee payer | 50/50         |
| exclusive          | on            |