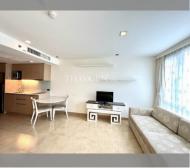

## THAVORN ASIA PROPERTY

Condo for sale studio 38 m<sup>2</sup> in The Cliff, Pattaya

## UNIT PARAMETERS:

| UID                | FS-232500     |
|--------------------|---------------|
| quota              | foreign quota |
| type               | studio        |
| size               | 38m²          |
| floor              | 4             |
| view               | garden view   |
| transfer fee payer | 50/50         |
| exclusive          | on            |