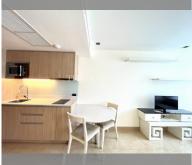

## UNIT PARAMETERS:

| UID                | FS-232500     |
|--------------------|---------------|
| quota              | foreign quota |
| type               | studio        |
| size               | 38m²          |
| floor              | 4             |
| view               | garden view   |
| transfer fee payer | 50/50         |
| exclusive          | on            |