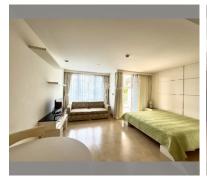

## THAVORN ASIA PROPERTY

Condo for sale studio 38 m<sup>2</sup> in The Cliff, Pattaya

## UNIT PARAMETERS:

| UID                | FS-232500     |
|--------------------|---------------|
| quota              | foreign quota |
| type               | studio        |
| size               | 38m²          |
| floor              | 4             |
| view               | garden view   |
| transfer fee payer | 50/50         |
| exclusive          | on            |