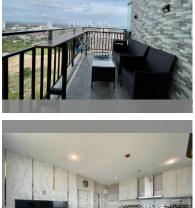

# **THAVORN ASIA PROPERTY**

Condo for sale 1 bedroom 42 m<sup>2</sup> in The Grand Jomtien, Pattaya

# ₿ 3,980,000

## UNIT PARAMETERS:

| UID                | FS-228262              |
|--------------------|------------------------|
| quota              | thai quota             |
| type               | 1 bedroom              |
| size               | 42m <sup>2</sup>       |
| floor              | 22                     |
| view               | sea view               |
| transfer fee payer | Seller and Buyer 50/50 |