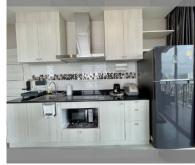

# **THAVORN ASIA PROPERTY**

Condo for sale 1 bedroom 42 m<sup>2</sup> in The Grand Jomtien, Pattaya

# ₿ 3,980,000

## UNIT PARAMETERS:

| UID                | FS-228262              |
|--------------------|------------------------|
| quota              | thai quota             |
| type               | 1 bedroom              |
| size               | 42m <sup>2</sup>       |
| floor              | 22                     |
| view               | sea view               |
| transfer fee payer | Seller and Buyer 50/50 |