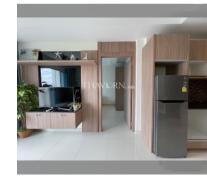

# **THAVORN ASIA PROPERTY**

Condo for sale 1 bedroom 43 m<sup>2</sup> in Nam Talay Condominium, Pattaya

## UNIT PARAMETERS:

| UID                | FS-228031              |
|--------------------|------------------------|
| quota              | thai quota             |
| type               | 1 bedroom              |
| size               | 43m <sup>2</sup>       |
| floor              | 12                     |
| view               | pool view              |
| transfer fee payer | Seller and Buyer 50/50 |