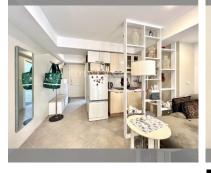

# THAVORN ASIA PROPERTY

Condo for sale 1 bedroom 55 m<sup>2</sup> in Jomtien beach condominium, Pattaya

### UNIT PARAMETERS:

| UID                | FS-224157        |
|--------------------|------------------|
| quota              | foreign quota    |
| type               | 1 bedroom        |
| size               | 55m <sup>2</sup> |
| floor              | 7                |
| view               | city view        |
| transfer fee payer | 50/50            |
| exclusive          | on               |