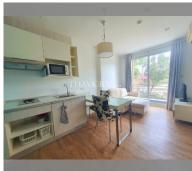

Condo for sale 1 bedroom 30 m<sup>2</sup> in Neo Sea View, Pattaya

## **UNIT PARAMETERS:**

| UID           | FS-223804        |
|---------------|------------------|
| quota         | foreign quota    |
| type          | 1 bedroom        |
| size          | 30m²             |
| floor         | 2                |
| view          | partial sea view |
| transfer cost | 50/50            |