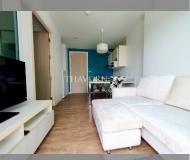

Condo for sale 1 bedroom 30 m<sup>2</sup> in Neo Sea View, Pattaya

## **UNIT PARAMETERS:**

| UID           | FS-223804        |
|---------------|------------------|
| quota         | foreign quota    |
| type          | 1 bedroom        |
| size          | 30m²             |
| floor         | 2                |
| view          | partial sea view |
| transfer cost | 50/50            |