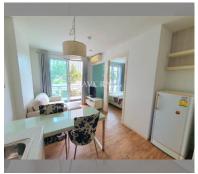

Condo for sale 1 bedroom 30 m<sup>2</sup> in Neo Sea View, Pattaya

## **UNIT PARAMETERS:**

| UID           | FS-223804        |
|---------------|------------------|
| quota         | foreign quota    |
| type          | 1 bedroom        |
| size          | 30m²             |
| floor         | 2                |
| view          | partial sea view |
| transfer cost | 50/50            |