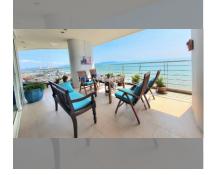

# **THAVORN ASIA PROPERTY**

Condo for sale 4 bedroom 269 m<sup>2</sup> in The Residences @ Dream Pattaya, Pattaya

#### UNIT PARAMETERS:

| UID           | FS-220193     |
|---------------|---------------|
| quota         | foreign quota |
| type          | 4 bedroom     |
| size          | 269m²         |
| floor         | 23            |
| view          | sea view      |
| transfer cost | 50/50         |

#### FACILITIES:

General information: highrise, meters to beach: 50, multy-level parking, covered parking.

Swimming pool: swimming pool, kids pool, rooftop pool.

Chill zone: chill zone, garden.

Health zone: gym.