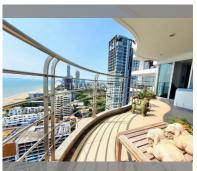

### PROJECT PARAMETERS:

| district    | Na Jomtien    |
|-------------|---------------|
| buildings   | 1             |
| floors      | 36            |
| built in    | 2018          |
| maintenance | ₿145,260/year |

#### FACILITIES:

General information: highrise, meters to beach: 50, multy-level parking, covered parking.

Swimming pool: swimming pool, kids pool, rooftop pool.

Chill zone: chill zone, garden.

Health zone: gym.