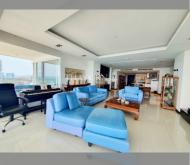

# **THAVORN ASIA PROPERTY**

Condo for sale 4 bedroom 269 m<sup>2</sup> in The Residences @ Dream Pattaya, Pattaya

#### UNIT PARAMETERS:

| UID           | FS-220193     |
|---------------|---------------|
| quota         | foreign quota |
| type          | 4 bedroom     |
| size          | 269m²         |
| floor         | 23            |
| view          | sea view      |
| transfer cost | 50/50         |