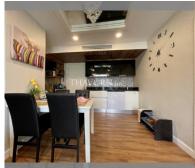

Condo for sale 2 bedroom 63 m<sup>2</sup> in Dusit Grand Park, Pattaya

## **UNIT PARAMETERS:**

| UID                | FS-213297              |
|--------------------|------------------------|
| quota              | thai quota             |
| type               | 2 bedroom              |
| size               | 63m²                   |
| floor              | 5                      |
| view               | pool view              |
| transfer fee payer | Buyer and seller 50/50 |