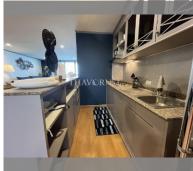

-159853  |
|--------------------|------------|
| quota              | thai quota |
| type               | 3 bedroom  |
| size               | 156m²      |
| floor              | 12         |
| view               | sea view   |
| transfer fee payer | 50/50      |
| exclusive          | on         |



| district    | Jomtien       |
|-------------|---------------|
| buildings   | 2             |
| floors      | 30            |
| built in    | 1990          |
| maintenance | B 65,520/year |

## **FACILITIES:**

**General information:** highrise, meters to beach: 20, minutes to beach: 5, underground parking.

**Swimming pool:** swimming pool, kids pool, sunbathing area.

Chill zone: chill zone, garden, barbeque areas.

Health zone: gym, sauna.

Other: reception, security, laundry.

















made with unit4u.link 2024-05-22 02:35:48