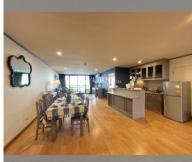

| FS-159853  |
|--------------------|------------|
| quota              | thai quota |
| type               | 3 bedroom  |
| size               | 156m²      |
| floor              | 12         |
| view               | sea view   |
| transfer fee payer | 50/50      |
| exclusive          | on         |



| district    | Jomtien       |
|-------------|---------------|
| buildings   | 2             |
| floors      | 30            |
| built in    | 1990          |
| maintenance | B 65,520/year |

## **FACILITIES:**

**General information:** highrise, meters to beach: 20, minutes to beach: 5, underground parking.

**Swimming pool:** swimming pool, kids pool, sunbathing area.

Chill zone: chill zone, garden, barbeque areas.

Health zone: gym, sauna.

Other: reception, security, laundry.

















made with unit4u.link 2024-05-22 02:35:48