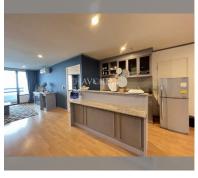

FS-159853  |
|--------------------|------------|
| quota              | thai quota |
| type               | 3 bedroom  |
| size               | 156m²      |
| floor              | 12         |
| view               | sea view   |
| transfer fee payer | 50/50      |
| exclusive          | on         |



| district    | Jomtien       |
|-------------|---------------|
| buildings   | 2             |
| floors      | 30            |
| built in    | 1990          |
| maintenance | B 65,520/year |

## **FACILITIES:**

**General information:** highrise, meters to beach: 20, minutes to beach: 5, underground parking.

**Swimming pool:** swimming pool, kids pool, sunbathing area.

Chill zone: chill zone, garden, barbeque areas.

Health zone: gym, sauna.

Other: reception, security, laundry.

















made with unit4u.link 2024-05-22 02:35:48