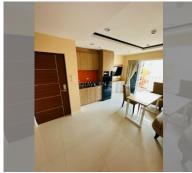

Condo for sale 2 bedroom 48 m<sup>2</sup> in New Nordic Trend 6, Pattaya

## **UNIT PARAMETERS:**

| UID   | FS-159451         |
|-------|-------------------|
| quota | company ownership |
| type  | 2 bedroom         |
| size  | 48m²              |
| floor | 6                 |
| view  | city view         |