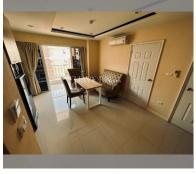

Condo for sale 2 bedroom 48 m<sup>2</sup> in New Nordic Trend 6, Pattaya

## **UNIT PARAMETERS:**

| UID   | FS-159451         |
|-------|-------------------|
| quota | company ownership |
| type  | 2 bedroom         |
| size  | 48m²              |
| floor | 6                 |
| view  | city view         |