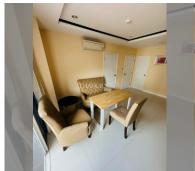

Condo for sale 2 bedroom 48 m<sup>2</sup> in New Nordic Trend 6, Pattaya

## **UNIT PARAMETERS:**

| UID   | FS-159451         |
|-------|-------------------|
| quota | company ownership |
| type  | 2 bedroom         |
| size  | 48m²              |
| floor | 6                 |
| view  | city view         |