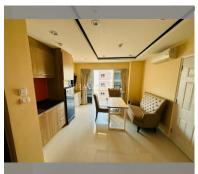

Condo for sale 2 bedroom 48 m<sup>2</sup> in New Nordic Trend 6, Pattaya

## **UNIT PARAMETERS:**

| UID   | FS-159451         |
|-------|-------------------|
| quota | company ownership |
| type  | 2 bedroom         |
| size  | 48m²              |
| floor | 6                 |
| view  | city view         |