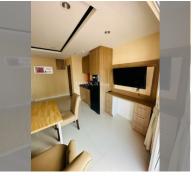

Condo for sale 2 bedroom 48 m<sup>2</sup> in New Nordic Trend 6, Pattaya

## **UNIT PARAMETERS:**

| UID   | FS-159451         |
|-------|-------------------|
| quota | company ownership |
| type  | 2 bedroom         |
| size  | 48m²              |
| floor | 6                 |
| view  | city view         |