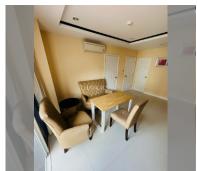

Condo for sale 2 bedroom 48 m<sup>2</sup> in New Nordic Trend 6, Pattaya

## **UNIT PARAMETERS:**

| UID   | FS-159450         |
|-------|-------------------|
| quota | company ownership |
| type  | 2 bedroom         |
| size  | 48m²              |
| floor | 3                 |
| view  | city view         |