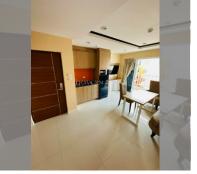

Condo for sale 2 bedroom 48 m<sup>2</sup> in New Nordic Trend 6, Pattaya

## **UNIT PARAMETERS:**

| UID   | FS-159450         |
|-------|-------------------|
| quota | company ownership |
| type  | 2 bedroom         |
| size  | 48m²              |
| floor | 3                 |
| view  | city view         |