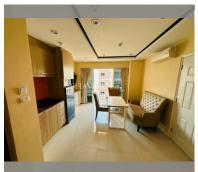

Condo for sale 2 bedroom 48 m<sup>2</sup> in New Nordic Trend 6, Pattaya

## **UNIT PARAMETERS:**

| UID   | FS-159450         |
|-------|-------------------|
| quota | company ownership |
| type  | 2 bedroom         |
| size  | 48m²              |
| floor | 3                 |
| view  | city view         |