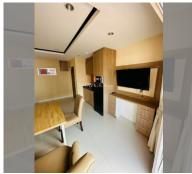

Condo for sale 2 bedroom 48 m<sup>2</sup> in New Nordic Trend 6, Pattaya

## **UNIT PARAMETERS:**

| UID   | FS-159450         |
|-------|-------------------|
| quota | company ownership |
| type  | 2 bedroom         |
| size  | 48m²              |
| floor | 3                 |
| view  | city view         |