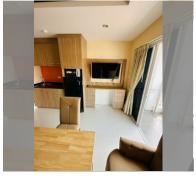

Condo for sale 2 bedroom 48 m<sup>2</sup> in New Nordic Trend 6, Pattaya

## **UNIT PARAMETERS:**

| UID   | FS-159450         |
|-------|-------------------|
| quota | company ownership |
| type  | 2 bedroom         |
| size  | 48m²              |
| floor | 3                 |
| view  | city view         |