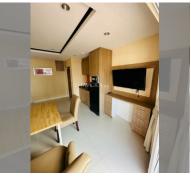

# **THAVORN ASIA PROPERTY**

Condo for sale 2 bedroom 48 m<sup>2</sup> in New Nordic Trend 6, Pattaya

### UNIT PARAMETERS:

| UID   | FS-159349         |
|-------|-------------------|
| quota | company ownership |
| type  | 2 bedroom         |
| size  | 48m <sup>2</sup>  |
| floor | 2                 |
| view  | city view         |