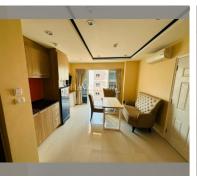

# **THAVORN ASIA PROPERTY**

Condo for sale 2 bedroom 48 m<sup>2</sup> in New Nordic Trend 6, Pattaya

### UNIT PARAMETERS:

| UID   | FS-159349         |
|-------|-------------------|
| quota | company ownership |
| type  | 2 bedroom         |
| size  | 48m <sup>2</sup>  |
| floor | 2                 |
| view  | city view         |