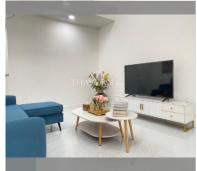

Condo for sale 3 bedroom 160 m<sup>2</sup> in Panchalae Residences, Pattaya

## **UNIT PARAMETERS:**

| UID                | FS-154013         |
|--------------------|-------------------|
| quota              | company ownership |
| type               | 3 bedroom         |
| size               | 160m²             |
| floor              | 4                 |
| view               | city view         |
| transfer fee payer | On Buyer          |

## **FACILITIES:**

General information: resort, meters to beach: 100, open parking, covered parking.

Swimming pool: swimming pool, kids pool.

Chill repair garden

Chill zone: garden. Health zone: gym.

Other: reception, CCTV, security.