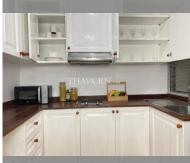

Condo for sale 3 bedroom 160 m<sup>2</sup> in Panchalae Residences, Pattaya

## **UNIT PARAMETERS:**

| UID                | FS-154013         |
|--------------------|-------------------|
| quota              | company ownership |
| type               | 3 bedroom         |
| size               | 160m²             |
| floor              | 4                 |
| view               | city view         |
| transfer fee payer | On Buyer          |

## **FACILITIES:**

General information: resort, meters to beach: 100, open parking, covered parking.

Swimming pool: swimming pool, kids pool.

Chill repair garden

Chill zone: garden. Health zone: gym.

Other: reception, CCTV, security.