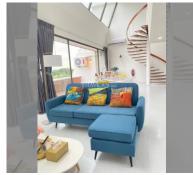

Condo for sale 3 bedroom 160 m<sup>2</sup> in Panchalae Residences, Pattaya

## **UNIT PARAMETERS:**

| UID                | FS-154013         |
|--------------------|-------------------|
| quota              | company ownership |
| type               | 3 bedroom         |
| size               | 160m²             |
| floor              | 4                 |
| view               | city view         |
| transfer fee payer | On Buyer          |

## **FACILITIES:**

General information: resort, meters to beach: 100, open parking, covered parking.

Swimming pool: swimming pool, kids pool.

Chill repair garden

Chill zone: garden. Health zone: gym.

Other: reception, CCTV, security.