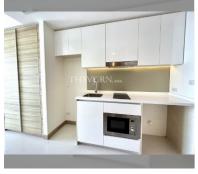

Condo for sale studio 33 m<sup>2</sup> in The Riviera Jomtien, Pattaya

## **UNIT PARAMETERS:**

| UID                | FS-152213     |
|--------------------|---------------|
| quota              | foreign quota |
| type               | studio        |
| size               | 33m²          |
| floor              | 37            |
| view               | sea view      |
| transfer cost      | 60000         |
| transfer fee payer | On buyer      |
| exclusive          | on            |
|                    |               |