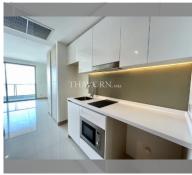

Condo for sale studio 33 m<sup>2</sup> in The Riviera Jomtien, Pattaya

## **UNIT PARAMETERS:**

| UID                | FS-152213     |
|--------------------|---------------|
| quota              | foreign quota |
| type               | studio        |
| size               | 33m²          |
| floor              | 37            |
| view               | sea view      |
| transfer cost      | 60000         |
| transfer fee payer | On buyer      |
| exclusive          | on            |
|                    |               |