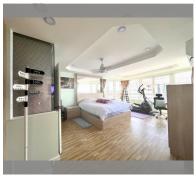

Condo for sale 2 bedroom 126 m<sup>2</sup> in Jomtien Plaza Condotel, Pattaya

## **UNIT PARAMETERS:**

| UID                | FS-152212     |
|--------------------|---------------|
| quota              | foreign quota |
| type               | 2 bedroom     |
| size               | 126m²         |
| floor              | 15            |
| view               | sea view      |
| transfer fee payer | 50/50         |
| exclusive          | on            |

## **FACILITIES:**

**General information:** highrise, meters to beach: 20, minutes to beach: 5, underground parking.

**Swimming pool:** swimming pool, kids pool, sunbathing area.

Chill zone: chill zone, garden, barbeque areas.

Health zone: gym, sauna.

Other: reception, security, laundry.

made with unit4u.link 2024-05-22 12:39:34