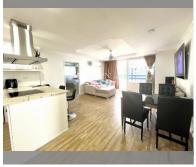

Condo for sale 2 bedroom 126 m<sup>2</sup> in Jomtien Plaza Condotel, Pattaya

## **UNIT PARAMETERS:**

| UID                | FS-152212     |
|--------------------|---------------|
| quota              | foreign quota |
| type               | 2 bedroom     |
| size               | 126m²         |
| floor              | 15            |
| view               | sea view      |
| transfer fee payer | 50/50         |
| exclusive          | on            |