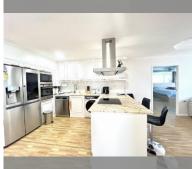

Condo for sale 2 bedroom 126 m<sup>2</sup> in Jomtien Plaza Condotel, Pattaya

## **UNIT PARAMETERS:**

| UID                | FS-152212     |
|--------------------|---------------|
| quota              | foreign quota |
| type               | 2 bedroom     |
| size               | 126m²         |
| floor              | 15            |
| view               | sea view      |
| transfer fee payer | 50/50         |
| exclusive          | on            |