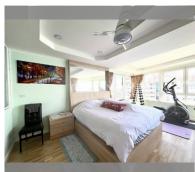

Condo for sale 2 bedroom 126 m<sup>2</sup> in Jomtien Plaza Condotel, Pattaya

## **UNIT PARAMETERS:**

| UID                | FS-152212     |
|--------------------|---------------|
| quota              | foreign quota |
| type               | 2 bedroom     |
| size               | 126m²         |
| floor              | 15            |
| view               | sea view      |
| transfer fee payer | 50/50         |
| exclusive          | on            |

## **FACILITIES:**

**General information:** highrise, meters to beach: 20, minutes to beach: 5, underground parking.

**Swimming pool:** swimming pool, kids pool, sunbathing area.

Chill zone: chill zone, garden, barbeque areas.

Health zone: gym, sauna.

Other: reception, security, laundry.

made with unit4u.link 2024-05-22 12:39:34